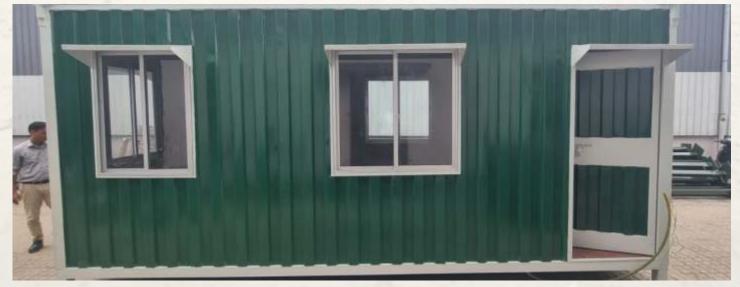

## **PORTABLE CABIN / CONTAINERS**

Portable cabins, also known as porta cabins or mobile cabins, are temporary structures that serve a multitude of purposes on construction sites. They provide essential facilities for staffs, workers, from basic amenities like

## **SECURITY / TOLL BOOTH CABINS**

Portable Security / Toll Booth Cabins provide a robust and reliable presence. These structures can be easily placed and relocated as needed.