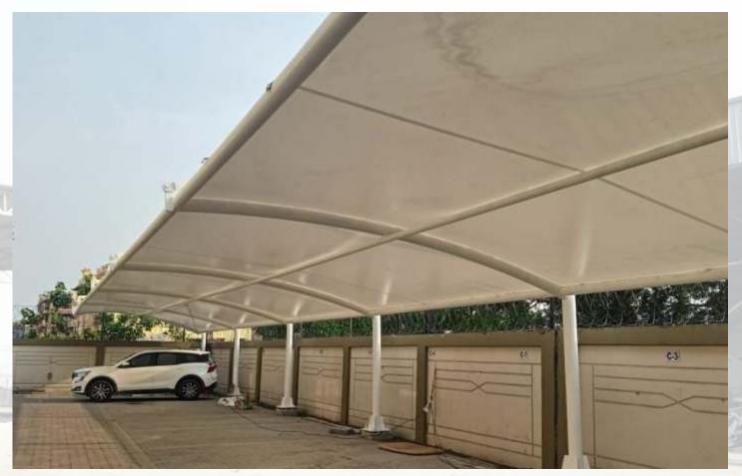

### **TENSILE STRUCTURE**

Tensile architecture is a structural system that predominantly uses tension instead of compression. Tensile and tension are often used interchangeably. Other names include tension membrane architecture, fabric architecture, tension structures, and light weight tension structures.

#### Advantage:

The minimum number of supports means that tensile structures can cover expansive areas. Tensile fabric structures are lightweight compared to other types of construction, but also extremely strong. They are designed to withstand even the most severe weather conditions, providing protection from both the rain and sun.

# 25,000+ SQFT OF TENSILE STRUCTURE WORK IN NORTH EAST INDIA