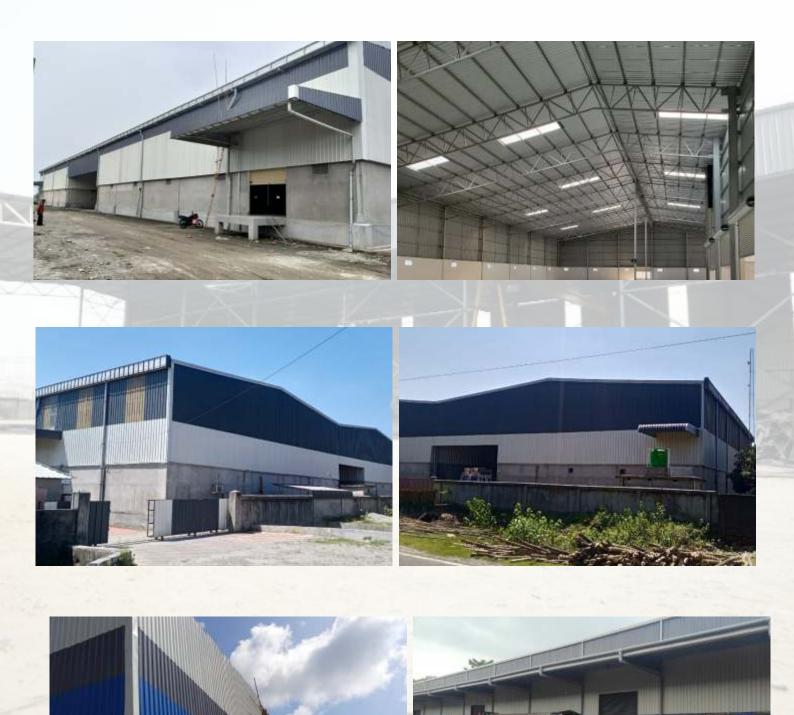

## PEB STRUCTURE

Pre-Engineered Buildings are built mostly in steel and are factory made, shipped to site and bolted together. The rigid framing completes the roof, beams and columns. Then other exterior panels are assembled, along with structural elements and accessories.

PEB includes industrial applications such as complex industrial facilities, warehouses and distribution centers, logistic parks, re-packaging centers etc.

#### **Main Advantages:**

- Building components that are manufactured at a factory and easily assembled on site.
- Light weight rather than any conventional building structure.
- Cost effective and economical.

# **WAREHOUSE STRUCTURE AND FACTORY SHED**

This structure is a combination of different structural members that are connected in tension and compression without any distortion.