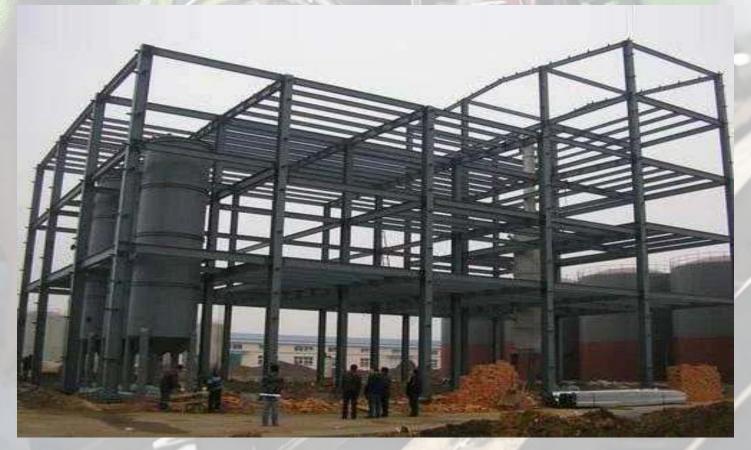

# **MS STRUCTURE**

MS (Mild Steel) structures are widely used in construction due to their strength, flexibility, and cost-effectiveness. Mild steel is a low-carbon steel that is easy to fabricate and weld, making it suitable for various structural applications such as beams, columns, and frames. These structures provide excellent support and are often used in both residential and industrial projects. MS structures are durable and can withstand high levels of stress without losing shape or strength. Additionally, they are resistant to corrosion when treated, ensuring a longer lifespan in different environments.