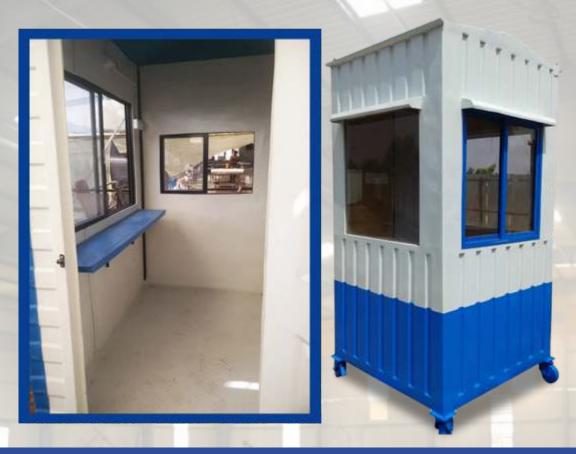

## **SECURITY / TOLL BOOTH CABINS**

Portable Security / Toll Booth Cabins provide a robust and reliable presence. These structures can be easily placed and relocated as needed.