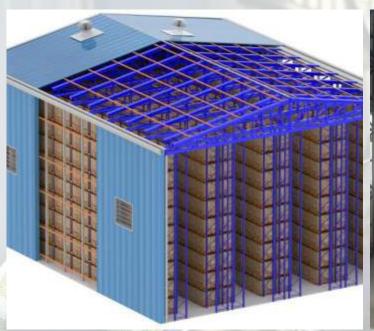

## PEB STRUCTURE

Pre-Engineered Buildings are built mostly in steel and are factory made, shipped to site and bolted together. The rigid framing completes the roof, beams and columns. Then other exterior panels are assembled, along with structural elements and accessories.

PEB includes industrial applications such as complex industrial facilities, warehouses and distribution centers, logistic parks, re-packaging centers etc.

#### **Main Advantages:**

- Building components that are manufactured at a factory and easily assembled on site.
- Light weight rather than any conventional building structure.
- Cost effective and economical.