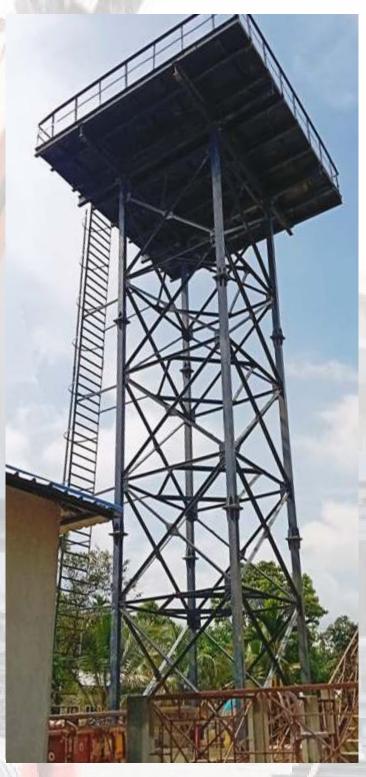

#### STEEL STAGING WORKS - JAL JEEVAN MISSION, GOVT. OF INDIA

We are proud to be associated with Jal Jeevan Mission for the Government of India. We are the leading supplier of supply of steel staging structure work and completed around 15,000 MT of steel staging works in different part of India.

# 15,000+ MT STEEL STAGING WORK UNDER JAL JEEVAN MISSION, GOVT. OF INDIA