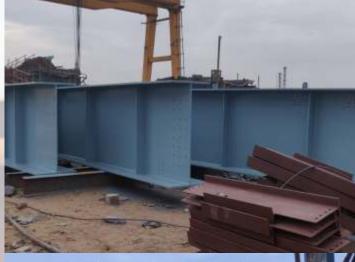

# TRUSS AND GIRDER

A truss is a cluster of different structural members that are connected in tension and compression without any distortion and A girder is a horizontal main beam used in construction to support smaller beam structure. Girders have an I-beam cross section composed of two load-bearing flanges separated by a stabilizing web, but may also have a box section and others forms.