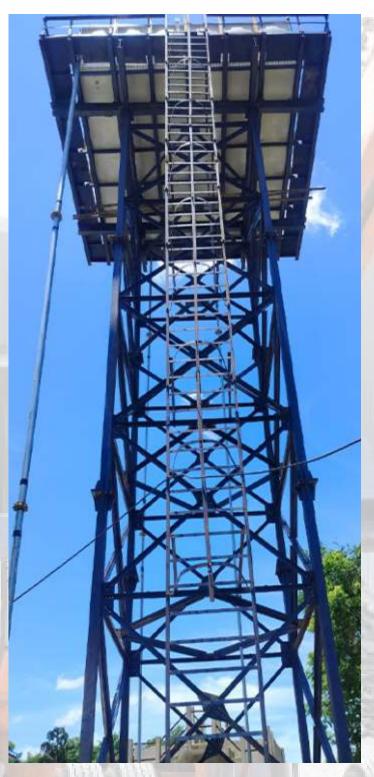

#### STEEL STAGING WORKS - JAL JEEVAN MISSION, GOVT. OF INDIA

We are proud to be associated with Jal Jeevan Mission for the Government of India. We are the leading supplier of supply of steel staging structure work and completed around 15,000 MT of steel staging works in different part of India.

# 15,000+ MT STEEL STAGING WORK UNDER JAL JEEVAN MISSION, GOVT. OF INDIA