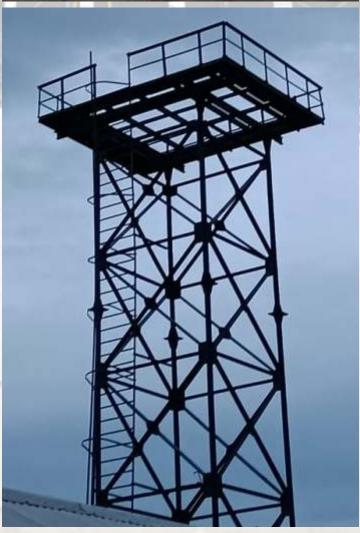

#### STEEL STAGING WORKS - JAL JEEVAN MISSION, GOVT. OF INDIA

We are proud to be associated with Jal Jeevan Mission for the Government of India. We are the leading supplier of supply of steel staging structure work and completed around 15,000 MT of steel staging works in different part of India.

# 15,000+ MT STEEL STAGING WORK UNDER JAL JEEVAN MISSION, GOVT. OF INDIA