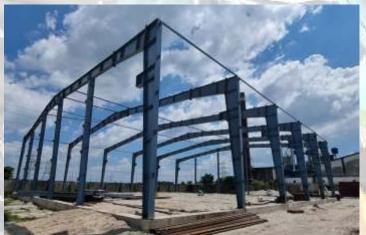

## PEB STRUCTURE

Pre-Engineered Buildings are built mostly in steel and are factory made, shipped to site and bolted together. The rigid framing completes the roof, beams and columns. Then other exterior panels are assembled, along with structural elements and accessories.

PEB includes industrial applications such as complex industrial facilities, warehouses and distribution centers, logistic parks, re-packaging centers etc.

#### **Main Advantages:**

- Building components that are manufactured at a factory and easily assembled on site.
- Light weight rather than any conventional building structure.
- Cost effective and economical.