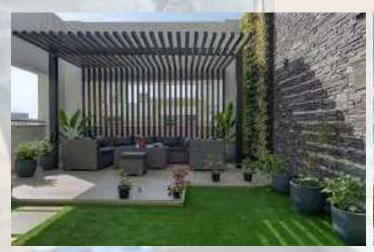

#### **PERGOLA**

An arched structure in a garden or park consisting of a framework covered with climbing or trailing plants.