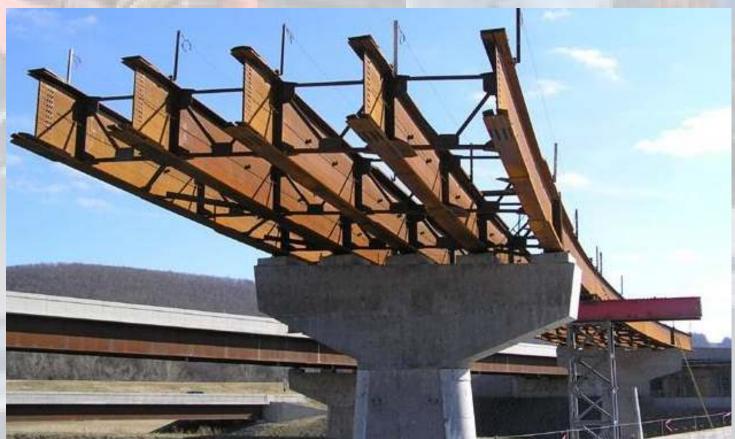

# TRUSS AND GIRDER

A truss is a cluster of different structural members that are connected in tension and compression without any distortion and A girder is a horizontal main beam used in construction to support smaller beam structure. Girders have an I-beam cross section composed of two load-bearing flanges separated by a stabilizing web, but may also have a box section and others forms.