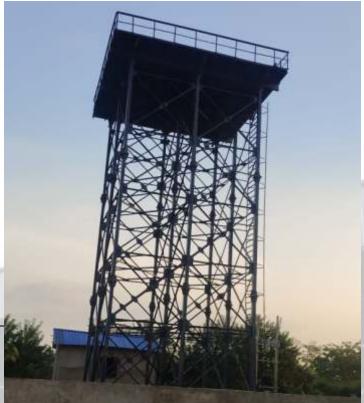

#### STEEL STAGING WORKS - JAL JEEVAN MISSION, GOVT. OF INDIA

We are proud to be associated with Jal Jeevan Mission for the Government of India. We are the leading supplier of supply of steel staging structure work and completed around 15,000 MT of steel staging works in different part of India.

# 15,000+ MT STEEL STAGING WORK UNDER JAL JEEVAN MISSION, GOVT. OF INDIA