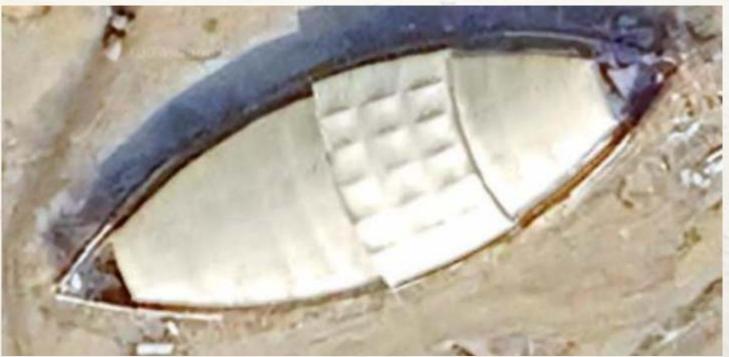

### **TENSILE STRUCTURE**

Tensile architecture is a structural system that predominantly uses tension instead of compression. Tensile and tension are often used interchangeably. Other names include tension membrane architecture, fabric architecture, tension structures, and light weight tension structures.

#### Advantage:

The minimum number of supports means that tensile structures can cover expansive areas. Tensile fabric structures are lightweight compared to other types of construction, but also extremely strong. They are designed to withstand even the most severe weather conditions, providing protection from both the rain and sun.