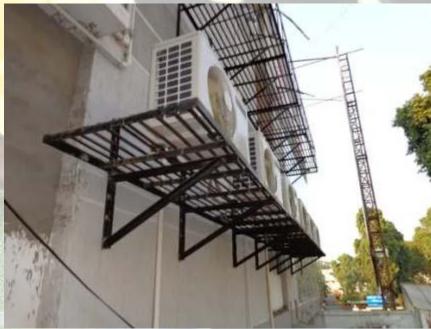

#### **AC LEDGE**

The aircon ledge will basically be used to hold the air conditioner in place. It is generally the support of the air conditioner, which must be installed in case the air conditioner is to be placed on the wall.