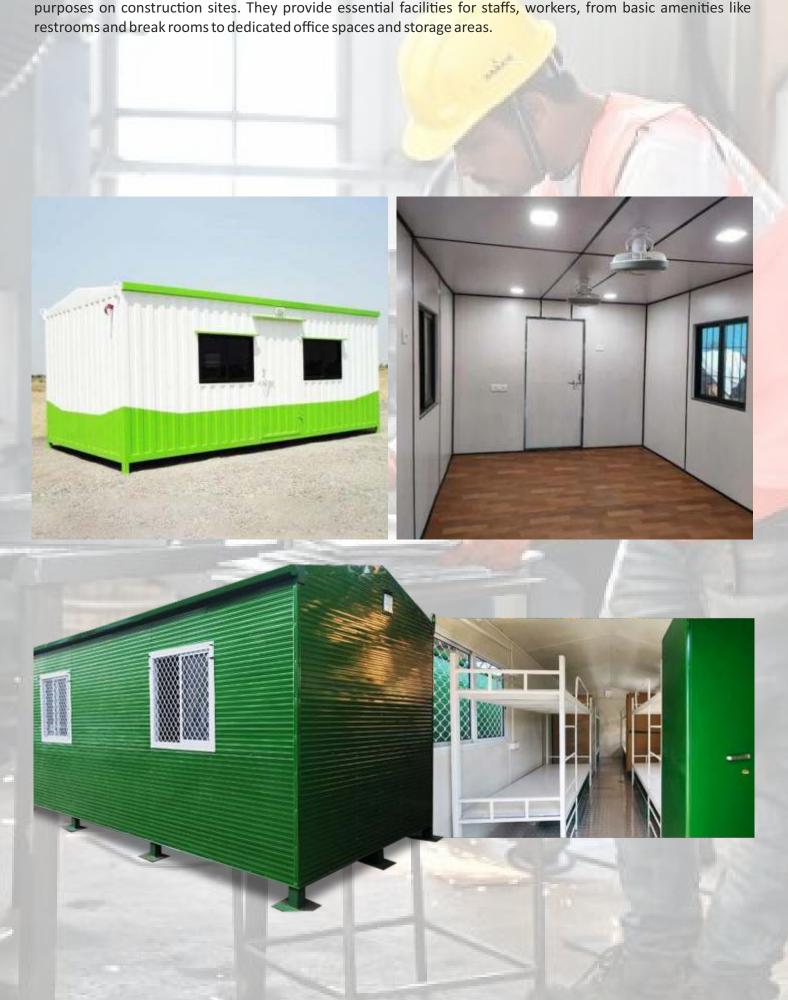

## **PORTABLE CABIN / CONTAINERS**

Portable cabins, also known as porta cabins or mobile cabins, are temporary structures that serve a multitude of purposes on construction sites. They provide essential facilities for staffs, workers, from basic amenities like