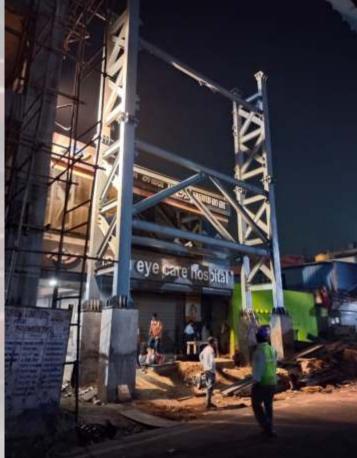

# **MS STRUCTURE**

MS (Mild Steel) structures are widely used in construction due to their strength, flexibility, and cost-effectiveness. Mild steel is a low-carbon steel that is easy to fabricate and weld, making it suitable for various structural applications such as beams, columns, and frames. These structures provide excellent support and are often used in both residential and industrial projects. MS structures are durable and can withstand high levels of stress without losing shape or strength. Additionally, they are resistant to corrosion when treated, ensuring a longer lifespan in different environments.

# APC AND TRAFFIC POINT MS STRUCTURE WORK AT NAMCHI, SIKKIM.