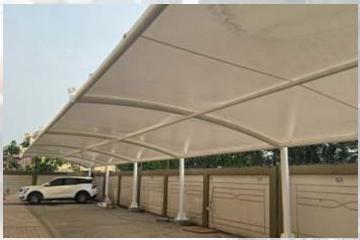

### **TENSILE STRUCTURE**

Tensile architecture is a structural system that predominantly uses tension instead of compression. Tensile and tension are often used interchangeably. Other names include tension membrane architecture, fabric architecture, tension structures, and light weight tension structures.

#### Advantage:

The minimum number of supports means that tensile structures can cover expansive areas. Tensile fabric structures are lightweight compared to other types of construction, but also extremely strong. They are designed to withstand even the most severe weather conditions, providing protection from both the rain and sun.