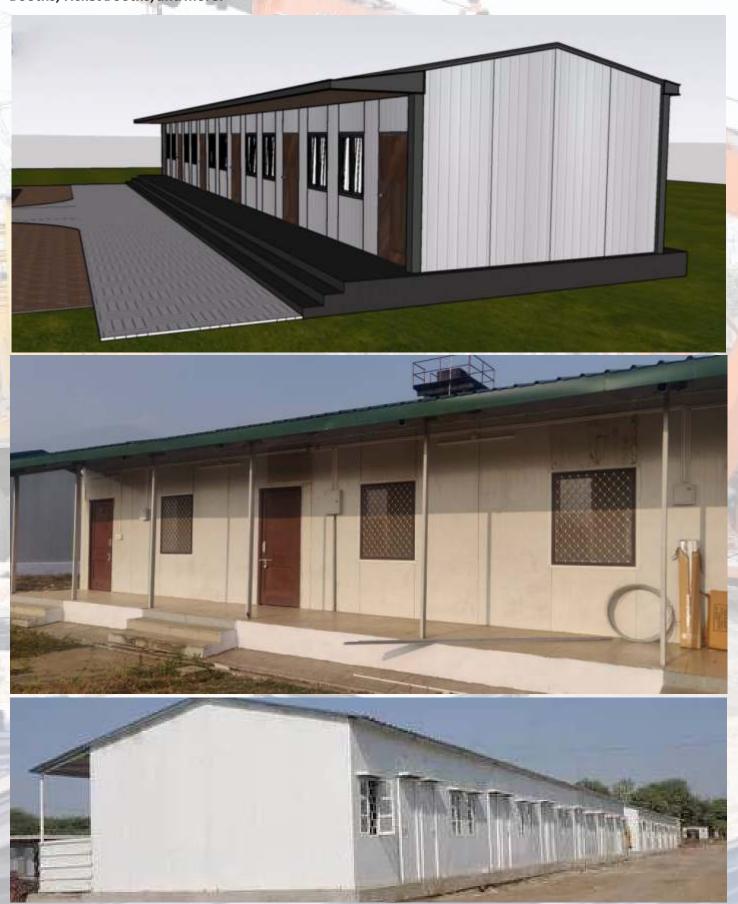

### **PREFAB SHELTER**

Prefab shelters, short for prefabricated shelters, are pre-manufactured structures that are designed, fabricated, and assembled off-site before being transported to their intended location. These shelters come in various sizes and configurations and are constructed using materials like steel, wood, or concrete. They offer a versatile and efficient solution for a wide range of applications, including **Disaster Relief, Construction Site Offices, Guard Booths, Ticket Booths, and more.** 