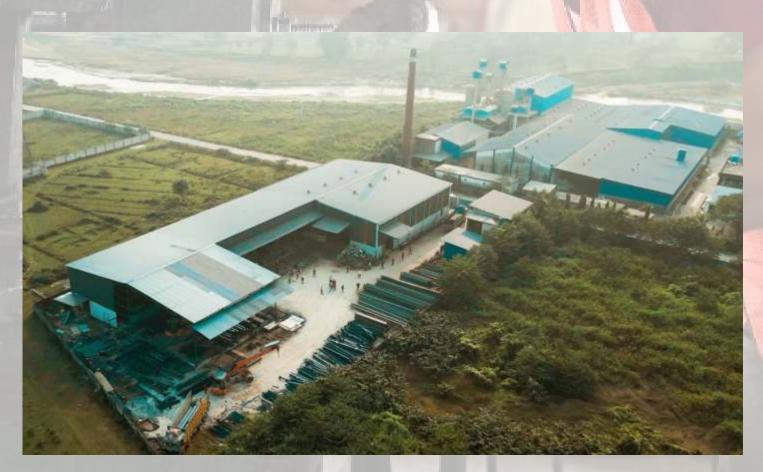

re specialized in the field of steel fabrication Work such as PEB Structures, Prefab Buildings, Portable Cabin/Container, Tensile structures, AC Ledges, Remote Operated Sliding Gate, Pergola and work like staircase, Railing, Commercial Door and Window Frame, Remote Operated Rolling Shutter of all kinds of domestic & commercial building to occupy a prominent place in the trade of the country. We had established our business relations with your esteemed Organization like PHE, CPWD, PWD, MES, BRO, PRM Group, Govt. of Sikkim, Uttarayon Housing and many more.

Components which made by "Ajanta Ispat (P) Ltd.," are thoroughly checked by QC Personnel before dispatched. Each person involved in the production process is charged with ensuring manufactured product is of the highest possible quality.



#### **OUR TEAM**

#### **ENGINEERS**

Mechanical Engineers: 8 Nos.

Site Supervisor : 5 Nos.

Quality Engineers: 2 Nos

#### **WORKERS**

• Skilled Labour: 120 Nos.

• Unskilled Labour: 80 Nos.

#### SUPPORT FUNCTION

- In house Software expertise
- STAAD
- AutoCAD

#### **IMAGES OF FACTORY**













## PEB STRUCTURE

Pre-Engineered Buildings are built mostly in steel and are factory made, shipped to site and bolted together. The rigid framing completes the roof, beams and columns. Then other exterior panels are assembled, along with structural elements and accessories.

PEB includes industrial applications such as complex industrial facilities, warehouses and distribution centers, logistic parks, re-packaging centers etc.

#### **Main Advantages:**

- Building components that are