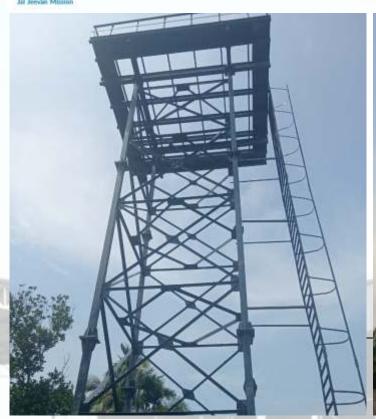

#### STEEL STAGING WORKS - JAL JEEVAN MISSION, GOVT. OF INDIA

We are proud to be associated with Jal Jeevan Mission for the Government of India. We are the leading supplier of supply of steel staging structure work and completed around 15,000 MT of steel staging works in different part of India.

# 15,000+ MT STEEL STAGING WORK UNDER JAL JEEVAN MISSION, GOVT. OF INDIA