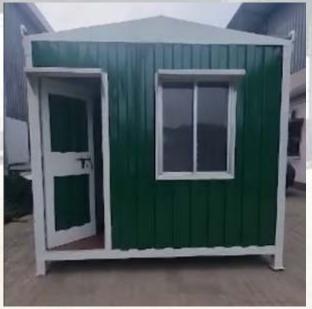

## **PORTABLE CABIN / CONTAINERS**

Portable cabins, also known as porta cabins or mobile cabins, are temporary structures that serve a multitude of purposes on construction sites. They provide essential facilities for staffs, workers, from basic amenities like

## **SECURITY / TOLL BOOTH CABINS**

Portable Security / Toll Booth Cabins provide a robust and reliable presence. These structures can be easily placed and relocated as needed.