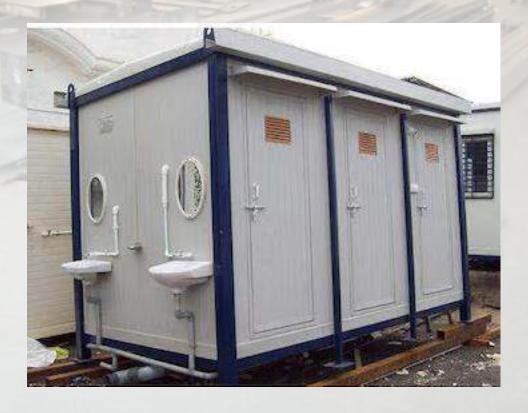

# **PORTABLE PUBLIC TOILET**

Portable or mobile toilet (colloquial terms: Thunderbox, Porta - John, Porta - Potty or Portaloo) is any type of toilet that can be moved around, some by one person, some by mechanical equipment such as a truck and crane.