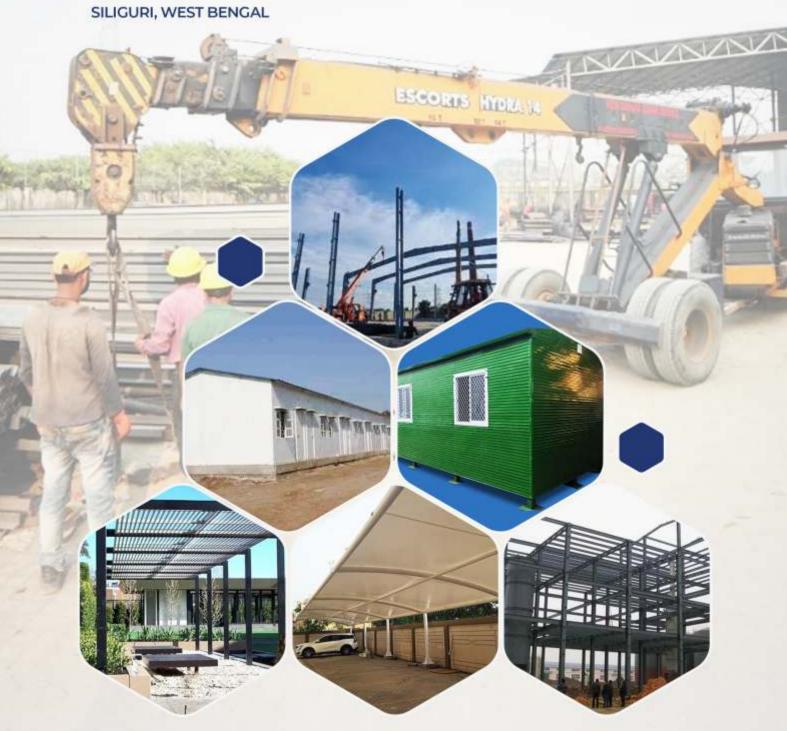

We are specialized in the field of steel fabrication Work such as PEB Structures, Prefab Buildings, Portable Cabin/Container, Tensile structures, AC Ledges, Remote Operated Sliding Gate, Pergola and work like staircase, Railing, Commercial Door and Window Frame, Remote Operated Rolling Shutter of all kinds of domestic & commercial building to occupy a prominent place in the trade of the country. We had established our business relations with your esteemed Organization like PHE, CPWD, PWD, MES, BRO, PRM Group, Govt. of Sikkim, Uttarayon Housing and many more.

## PEB STRUCTURE

Pre-Engineered Buildings are built mostly in steel and are factory made, shipped to site and bolted together. The rigid framing completes the roof, beams and columns. Then other exterior panels are assembled, along with structural elements and accessories.

# **WAREHOUSE STRUCTURE AND FACTORY SHED**

This structure is a combination of different structural members that are connected in tension and compression without any distortion.

### **PREFAB SHELTER**

Prefab shelters, short for prefabricated shelters, are pre-manufactured structures that are designed, fabricated, and assembled off-site before being transported to their intended location. These shelters come in various sizes and configurations and are constructed using materials like steel, wood, or concrete. They offer a versatile and efficient solution for a wide range of applications, including **Disaster Relief, Construction Site Offices, Guard Booths, Ticket Booths, and more.** 

## **PORTABLE CABIN / CONTAINERS**

Portable cabins, also known as porta cabins or mobile cabins, are temporary structures that serve a multitude of purposes on construction sites. They provide essential facilities for staffs, workers, from basic amenities like

### **TENSILE STRUCTURE**

Tensile architecture is a structural system that predominantly uses tension instead of compression. Tensile and tension are often used interchangeably. Other names include tension membrane architecture, fabric architecture, tension structures, and light weight tension structures.

#### **PERGOLA**

An arched structure in a garden or park consisting of a framework covered with climbing or trailing plants.