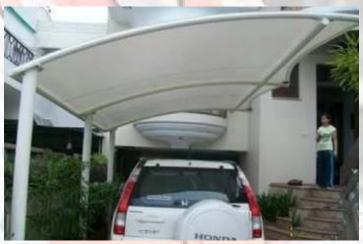

### **TENSILE STRUCTURE**

Tensile architecture is a structural system that predominantly uses tension instead of compression. Tensile and tension are often used interchangeably. Other names include tension membrane architecture, fabric architecture, tension structures, and light weight tension structures.

#### Advantage:

The minimum number of supports means that tensile structures can cover expansive areas. Tensile fabric structures are lightweight compared to other types of construction, but also extremely strong. They are designed to withstand even the most severe weather conditions, providing protection from both the rain and sun.