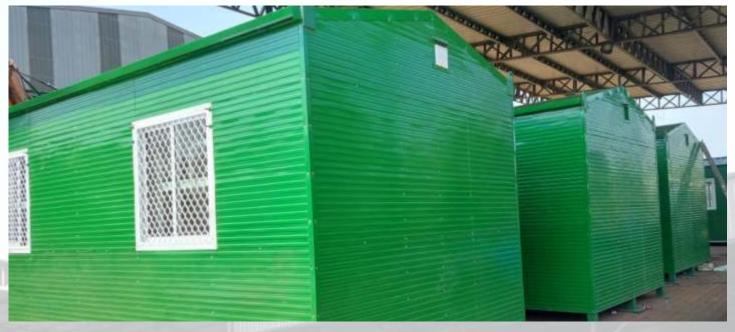

### **PREFAB SHELTER**

Prefab shelters, short for prefabricated shelters, are pre-manufactured structures that are designed, fabricated, and assembled off-site before being transported to their intended location. These shelters come in various sizes and configurations and are constructed using materials like steel, wood, or concrete. They offer a versatile and efficient solution for a wide range of applications, including **Disaster Relief, Construction Site Offices, Guard Booths, Ticket Booths, and more.** 