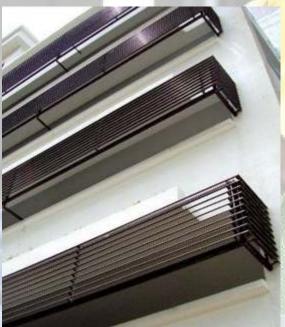

#### **AC LEDGE**

The aircon ledge will basically be used to hold the air conditioner in place. It is generally the support of the air conditioner, which must be installed in case the air conditioner is to be placed on the wall.