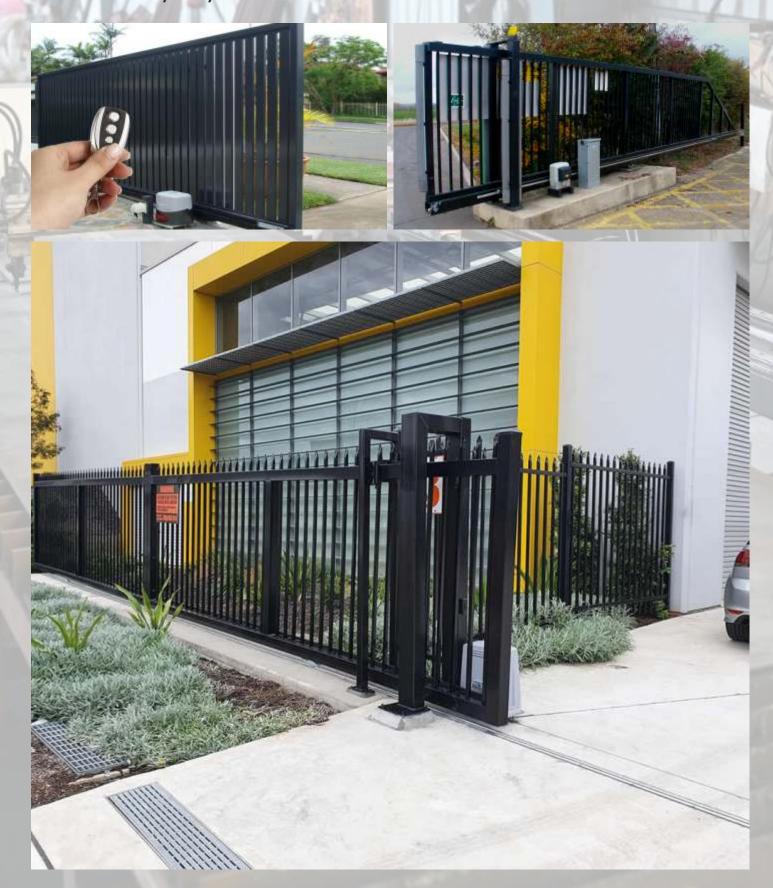

## **REMOTE OPERATED SLIDING GATE**

The way electric sliding gates work is simple – they have an electric motor that opens a sliding gate panel. The panel can be on a cantilever system, or it can have wheels and run on a track on the ground, pulled by a gear system. There are loads of advantages to sliding electric gates with the help of coded Remote system, which is secure. Railing of all kind of house / flat component: -

- Metals Baluster Metals Balustrade Bottom Rail Guard Rail Hand Rail Landing Rail Iron Lattice
- Window Balcony Any other etc.