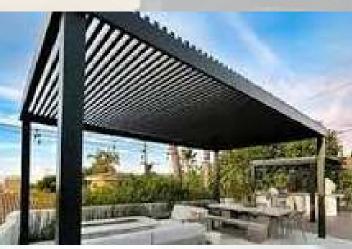

#### **PERGOLA**

An arched structure in a garden or park consisting of a framework covered with climbing or trailing plants.