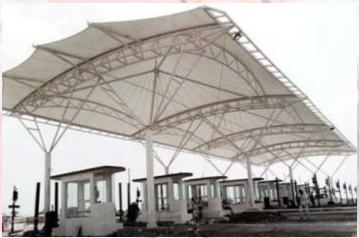

### **TENSILE STRUCTURE**

Tensile architecture is a structural system that predominantly uses tension instead of compression. Tensile and tension are often used interchangeably. Other names include tension membrane architecture, fabric architecture, tension structures, and light weight tension structures.

#### Advantage:

The minimum number of supports means that tensile structures can cover expansive areas. Tensile fabric structures are lightweight compared to other types of construction, but also extremely strong. They are designed to withstand even the most severe weather conditions, providing protection from both the rain and sun.