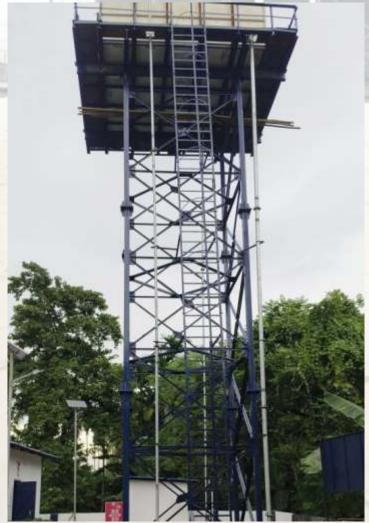

#### STEEL STAGING WORKS - JAL JEEVAN MISSION, GOVT. OF INDIA

We are proud to be associated with Jal Jeevan Mission for the Government of India. We are the leading supplier of supply of steel staging structure work and completed around 15,000 MT of steel staging works in different part of India.

# 15,000+ MT STEEL STAGING WORK UNDER JAL JEEVAN MISSION, GOVT. OF INDIA